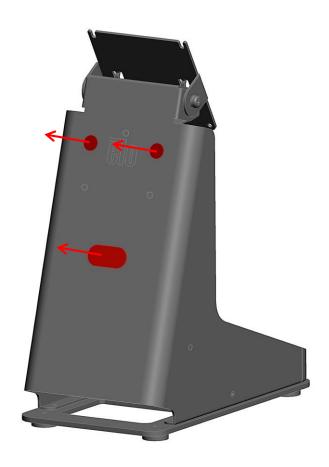

INSTALLATION INSTRUCTIONS: E353950 / E353758 mPOS PRINTER STAND WITH E923781 EXPANSION MODULE

**1**- Remove (2) screws (L & R side) and pull out printer tray. Keep screws for reassembly.

**2**- Place Expansion Module into base.

USB

INSTALLATION INSTRUCTIONS: E353950 / E353758 mPOS PRINTER STAND WITH

**4**- Re-assemble printer tray using (2) screws, L & R side.

**1** Add 15X using (4) M4 x 8L screws provided with stand.

**2** Route cables from 15X through cable clips, add cable ties provided.