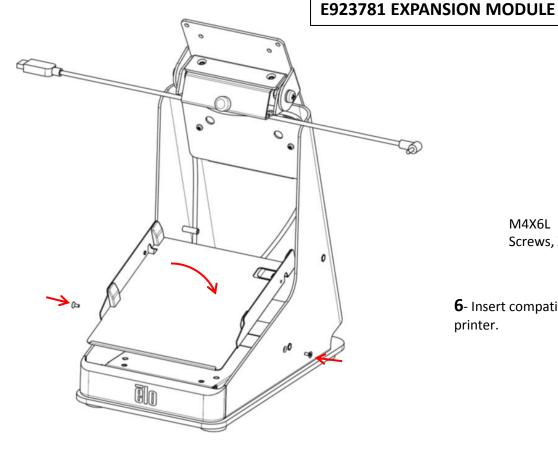

**6** Route cables through clip.

**6** Route 1002 cables through stand bottom hole, add 1002 to stand top holes. Tighten (2) screws.

Return to step **1** for mounting 15X and printer.

For more information, go to <a href="www.elotouch.com/support">www.elotouch.com/support</a>, or call the office nearest you.