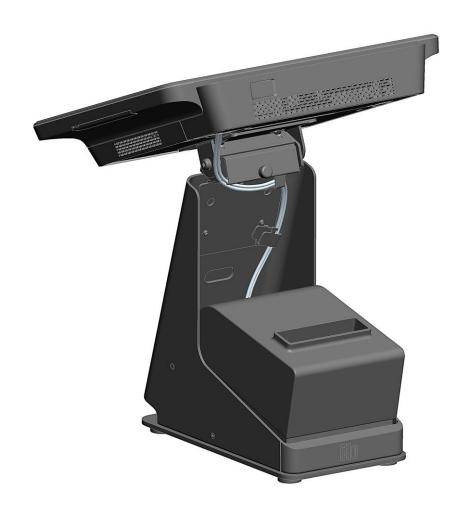

 $oldsymbol{3}$  Attach cables to printer and place into stand.

© Copyright 2018 Elo Touch Solutions, Inc.

**4** Remove 3 covers; push off using screw driver from behind.

**5** Add (2) screws to top VESA mount holes on back of 1002.

**6** Route cables through clip.

**6** Route 1002 cables through stand bottom hole, add 1002 to stand top holes. Tighten (2) screws.

Return to step **1** for mounting 15X and printer.

For more information, go to <a href="www.elotouch.com/support">www.elotouch.com/support</a>, or call the office nearest you.