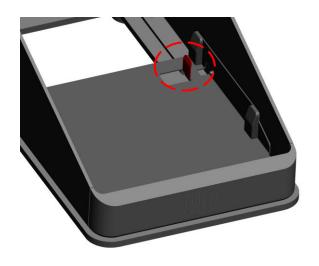

For mounting rear-facing display 1002, go to step **4**For adding printer, continue to step **2** 

**2** For Epson TM-T88 series printer, lift up tab on base of stand (to help position printer). For Epson TM-T20 series, keep tab down.