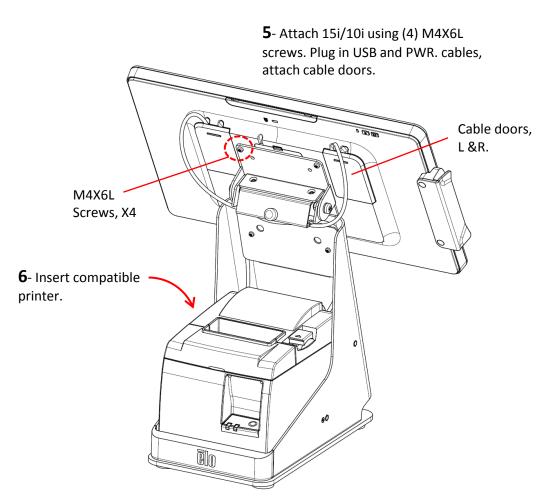

INSTALLATION INSTRUCTIONS: E353950 / E353758 mPOS PRINTER STAND WITH E923781 EXPANSION MODULE

**1**- Remove (2) screws (L & R side) and pull out printer tray. Keep screws for reassembly.

**2**- Place Expansion Module into base.

USB

INSTALLATION INSTRUCTIONS: E353950 / E353758 mPOS PRINTER STAND WITH

**4**- Re-assemble printer tray using (2) screws, L & R side.

**1** Add 15X using (4) M4 x 8L screws provided with stand.

**2** Route cables from 15X through cable clips, add cable ties provided.