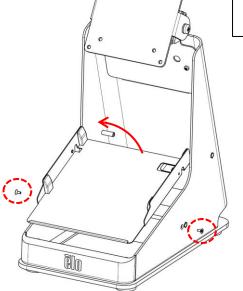

INSTALLATION INSTRUCTIONS: E353950 / E353758 mPOS PRINTER STAND WITH E923781 EXPANSION MODULE

**1**- Remove (2) screws (L & R side) and pull out printer tray. Keep screws for reassembly.

**2**- Place Expansion Module into base.