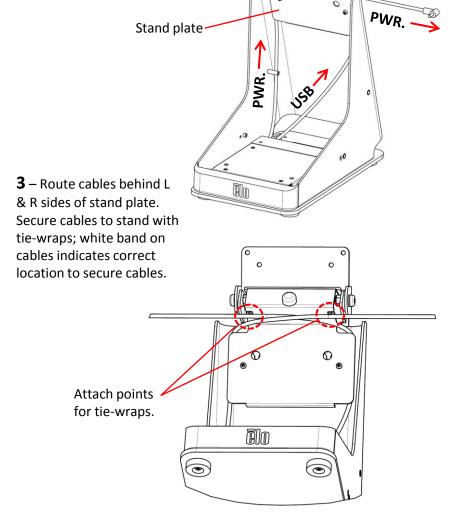

USB

INSTALLATION INSTRUCTIONS: E353950 / E353758 mPOS PRINTER STAND WITH

**4**- Re-assemble printer tray using (2) screws, L & R side.

**1** Add 15X using (4) M4 x 8L screws provided with stand.

**2** Route cables from 15X through cable clips, add cable ties provided.