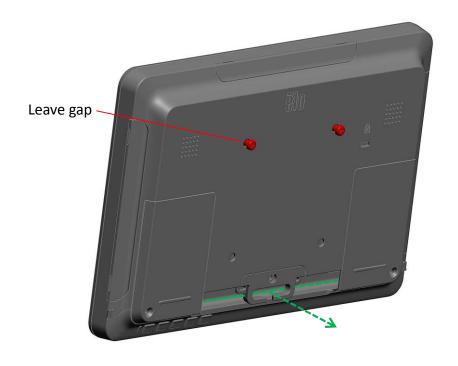

 $oldsymbol{3}$  Attach cables to printer and place into stand.

© Copyright 2018 Elo Touch Solutions, Inc.

**4** Remove 3 covers; push off using screw driver from behind.

**5** Add (2) screws to top VESA mount holes on back of 1002.

**6** Route cables through clip.

**6** Route 1002 cables through stand bottom hole, add 1002 to stand top holes. Tighten (2) screws.

Return to step **1** for mounting 15X and printer.

For more information, go to <a href="www.elotouch.com/support">www.elotouch.com/support</a>, or call the office nearest you.