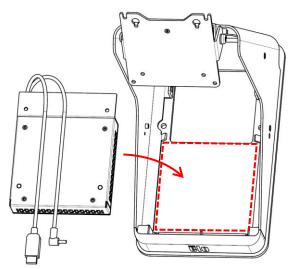

INSTALLATION INSTRUCTIONS: E353950 / E353758 mPOS PRINTER STAND WITH E923781 EXPANSION MODULE

**1**- Remove (2) screws (L & R side) and pull out printer tray. Keep screws for reassembly.

**2**- Place Expansion Module into base.