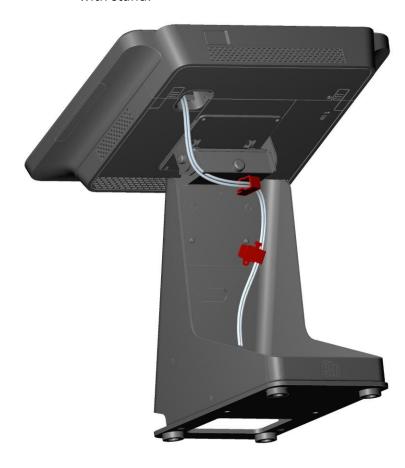

USB

INSTALLATION INSTRUCTIONS: E353950 / E353758 mPOS PRINTER STAND WITH

**4**- Re-assemble printer tray using (2) screws, L & R side.

**1** Add 15X using (4) M4 x 8L screws provided with stand.

**2** Route cables from 15X through cable clips, add cable ties provided.

**6** Route cables through clip.

**6** Route 1002 cables through stand bottom hole, add 1002 to stand top holes. Tighten (2) screws.

Return to step **1** for mounting 15X and printer.

For more information, go to <a href="www.elotouch.com/support">www.elotouch.com/support</a>, or call the office nearest you.