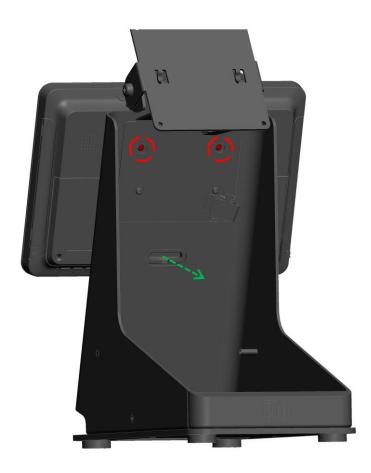

**6** Route cables through clip.

**6** Route 1002 cables through stand bottom hole, add 1002 to stand top holes. Tighten (2) screws.

Return to step **1** for mounting 15X and printer.

For more information, go to <a href="www.elotouch.com/support">www.elotouch.com/support</a>, or call the office nearest you.