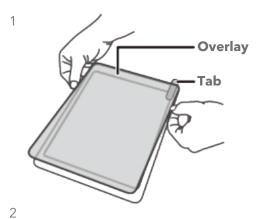

## Installation

Align the overlay with your device's screen. Make sure the tab is facing the screen.

Slowly pull back the tab to remove the adhesive backing. The overlay adheres to your touchscreen.

Wait for overlay to naturally settle onto the screen surface.