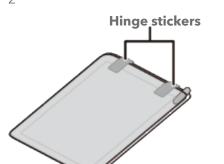

Secure the overlay at the top with the two hinge stickers.

Remove the hinge stickers.

Lift up the overlay and clean the touchscreen first with the wet alcohol wipe then with the dry microfiber cloth (both included). Use the dust removal sticker (included) to clean any remaining debris. Do not use any solvents.