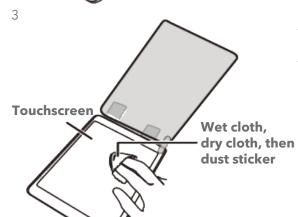

Secure the overlay at the top with the two hinge stickers.

Remove the hinge stickers.

Lift up the overlay and clean the touchscreen first with the wet alcohol wipe then with the dry microfiber cloth (both included). Use the dust removal sticker (included) to clean any remaining debris. Do not use any solvents.