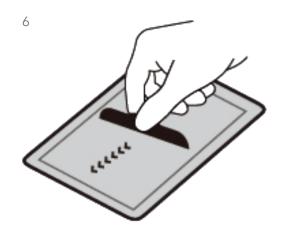

Using your finger or the applicator squeegee (included), push down evenly on the overlay to remove any air bubbles. Start from the center of the overlay and work your way to the edges. Press down and use the microfiber cloth to remove any final air bubbles at the edges.