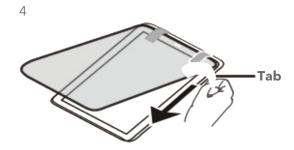

## Installation

Align the overlay with your device's screen. Make sure the tab is facing the screen.

Slowly pull back the tab to remove the adhesive backing. The overlay adheres to your touchscreen.

Wait for overlay to naturally settle onto the screen surface.

Secure the overlay at the top with the two hinge stickers.

Remove the hinge stickers.

Lift up the overlay and clean the touchscreen first with the wet alcohol wipe then with the dry microfiber cloth (both included). Use the dust removal sticker (included) to clean any remaining debris. Do not use any solvents.