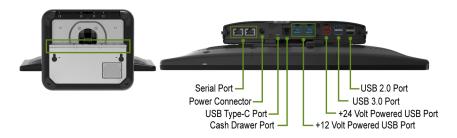

2 Make additional connections from the back of the Touchcomputer.

**3** Make additional connections from the bottom of the stand module or the Touchcomputer.

- Install the security cover for the head only model, and route the cable with cable management kit.
  - Mount on stand or wall using 75 mm x 75 mm VESA mounting interface for the head only model.
  - Press the power button to turn on the Touchcomputer.