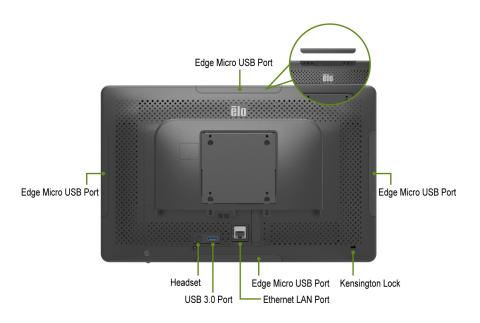

2 Make additional connections from the back of the Touchcomputer.

**3** Make additional connections from the bottom of the stand module or the Touchcomputer.

- Install the security cover for the head only model, and route the cable with cable management kit.
  - Mount on stand or wall using 75 mm x 75 mm VESA mounting interface for the head only model.
  - Press the power button to turn on the Touchcomputer.