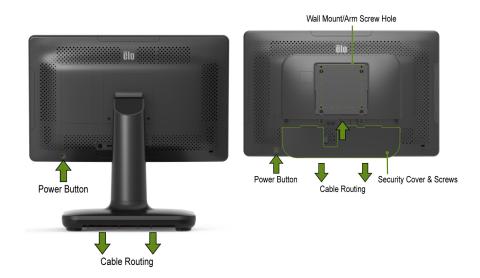

2 Make additional connections from the back of the Touchcomputer.

**3** Make additional connections from the bottom of the stand module or the Touchcomputer.

- Install the security cover for the head only model, and route the cable with cable management kit.
  - Mount on stand or wall using 75 mm x 75 mm VESA mounting interface for the head only model.
  - Press the power button to turn on the Touchcomputer.