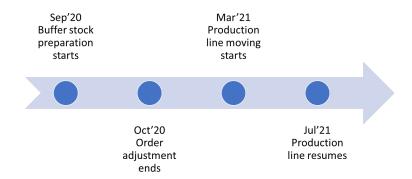

### **Product Information**

Elo's factory for the conductive glass substrate used on AccuTouch Resistive screens will be moving production line due to rezoning. To mitigate supply constraints during this period our sales team and distribution partners will work closely with you to forecast an aggregated demand through August 2021 so that we may plan accordingly to meet all of your AccuTouch Resistive screen needs. Please note, the manufacturing equipment, line layout and material will remain unchanged, but will be moved to a new facility. Once the location move is complete Elo will perform a full qualification cycle.

#### **Details**

- 1. Line move scheduled: March 1, 2021 to June 30, 2021.
- 2. The lead time of orders placed after July 1, 2021 will be 8 weeks for AccuTouch screens and 10 weeks for AccuTouch Zero Bezel screens. Please contact your sales representative about logistics lead time to your region.
- 3. There is some flexibility to adjust the buffer stock orders until October 31, 2020. Please contact your sales representative if needed.