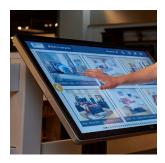

# **Interactive Experiences**

Elo's next generation signage displays are thin, bright and beautiful in 10", 15",22",32",42",46",55", and 70" touchscreen sizes and are designed to provide consistent performance in high traffic environments.

# **Interactive Digital Signage from 10 to 70-inches**