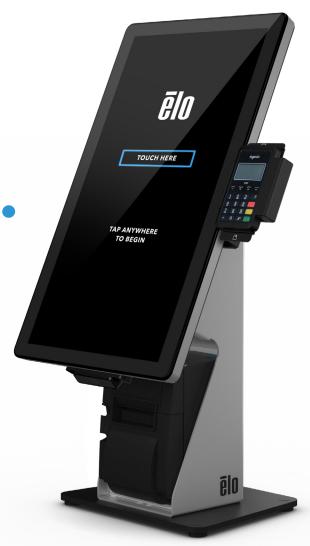

# **Accessorizing Made Simple**

Expand your functionality with snap-in accessories including 2D scanners, card readers, NFC readers or third-party accessories such as an EMV card reader.

# **Interactive Experiences**

Elo's next generation signage displays are thin, bright and beautiful in 10", 15",22",32",42",46",55", and 70" touchscreen sizes and are designed to provide consistent performance in high traffic environments.