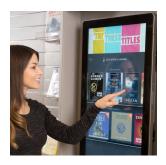

# **Interactive Experiences**

Elo's next generation signage displays are thin, bright and beautiful in 10", 15",22",32",42",46",55", and 70" touchscreen sizes and are designed to provide consistent performance in high traffic environments.

# **Interactive Digital Signage from 10 to 70-inches**

**Self-Service** 

**Price Checker** 

**Endless Aisle** 

**Brand Experience** 

Wayfinding

**Product Catalogs** 

To find out more about our extensive range of Elo touch solutions, go to elotouch.eu, or call the office nearest you.