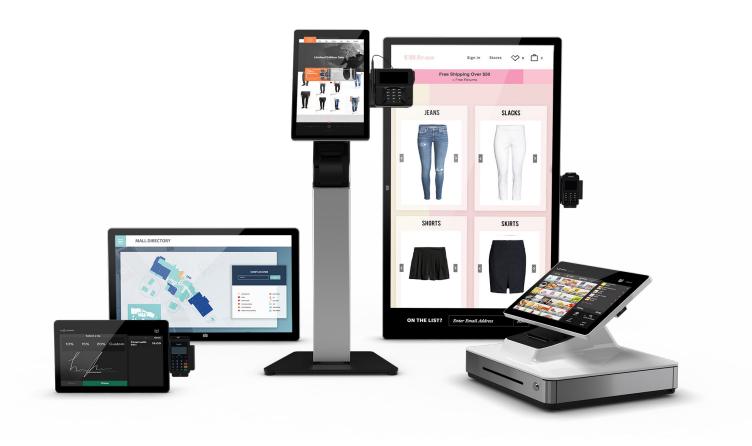

# A Solution for Everyone

Elo deliver the one of the widest selections of interactive solutions for retail. From POS to POI and self-service, let Elo help you captivate your audience with commericial-grade touchscreens from 10 to 70 inches. Whether you want a wall-mount, shelf-mount, pole mount or fully-integrated kiosk, Elo has a solution to create brilliant, engaging experiences designed to fit your store.

**Self-Service** 

**Price Checker** 

**Endless Aisle** 

**Brand Experience** 

Wayfinding

**Product Catalogs** 

To find out more about our extensive range of Elo touch solutions, go to elotouch.eu, or call the office nearest you.